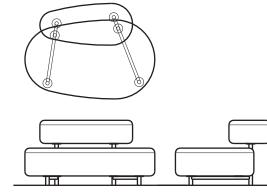

# Dimensions/

HF25/1 / Sofa H700mm W1400mm D1026mm HF25/2 / Sofa H700mm W1130mm D1054mm HF25/3 / Ottoman H400mm W1500mm D600mm

hiberform/ Spatial Division & Furniture Products A/Mullies Manorhamilton Co.Leitrim Ireland T/+353(0)87 2725811 E/ info@hiberform.com T/ @hiberform www.hiberform.com