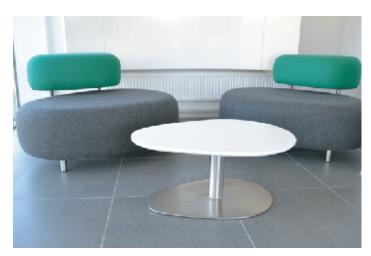

# Product Name / Island

Function / Sofa

Description / Island is a collection of sculptural, rounded sofas made of two layered elements - seat pad and backrest, one hovering over the other. An ottoman is also available to compliment the collection Side tables are available to compliment the chairs. All available in a wide selection of colour laminates

### Uses /

Island is perfect for foyers or breakout areas with high traffic. The backrests are be big enough to place a laptop on or to use as a perching seat. Great for user interaction or as a high table seat.

#### Materials /

Each pad can be upholstered in different fabrics or colours and are connected by steel legs either in brushed stainless or powder coated steel finish. Fabrics are Camira Blazer 100% Wool and are rated for use in commercial interiors. We also use Vinyl from the Camira range.