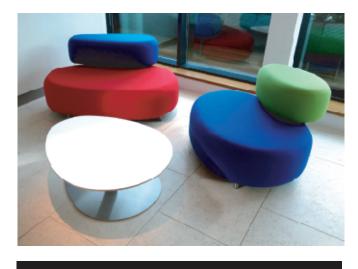

# Product Name / Island

Function / Sofa

Description / Island is a collection of sculptural, rounded sofas made of two layered elements - seat pad and backrest, one hovering over the other. An ottoman is also available to compliment the collection Side tables are available to compliment the chairs. All available in a wide selection of colour laminates

### Uses /

Island is perfect for foyers or breakout areas with high traffic. The backrests are be big enough to place a laptop on or to use as a perching seat. Great for user interaction or as a high table seat.

#### Materials /

Each pad can be upholstered in different fabrics or colours and are connected by steel legs either in brushed stainless or powder coated steel finish. Fabrics are Camira Blazer 100% Wool and are rated for use in commercial interiors. We also use Vinyl from the Camira range.