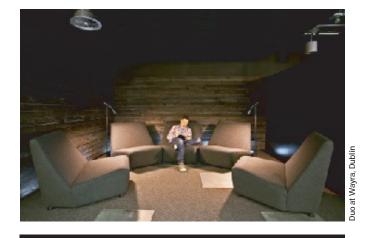

#### Uses /

The tapered profile of the chairs enables innovative grouping arrangements in inward or outward directions making them perfect for informal meeting areas in offices or foyer seating depending on arrangement

# Dimensions /

HF21/1 / High Back H845mm W865mm D1025mm HF21/2 / Low back H650mm W865mm D1026mm

Full ring inward

Clustered arrangement

hiberform/ Spatial Division & Furniture Products A/ Mullies Manorhamilton Co.Leitrim Ireland