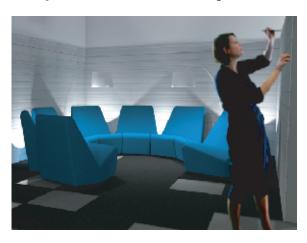

#### Uses /

The tapered profile of the chairs enables innovative grouping arrangements in inward or outward directions making them perfect for informal meeting areas in offices or foyer seating depending on arrangement

# Dimensions /

HF21/1 / High Back H845mm W865mm D1025mm HF21/2 / Low back H650mm W865mm D1026mm

Full ring inward

Clustered arrangement

hiberform/ Spatial Division & Furniture Products A/ Mullies Manorhamilton Co.Leitrim Ireland